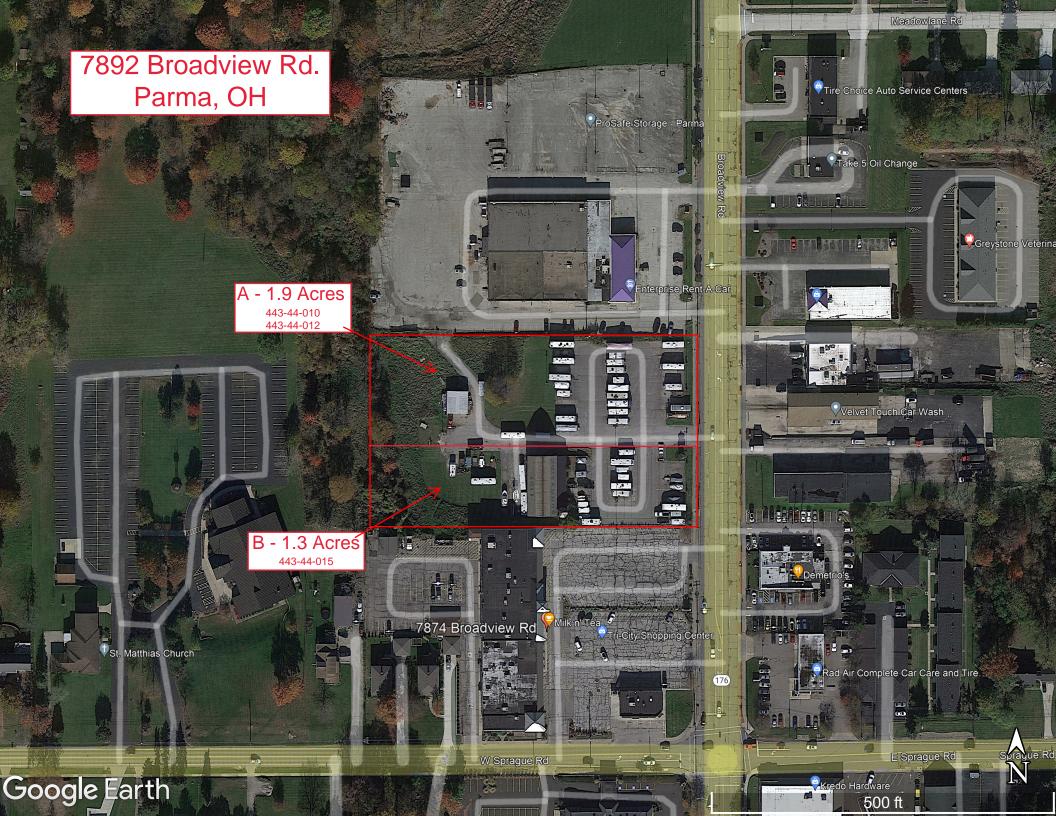

## FOR SALE or LEASE 7892 Broadview Road Parma, Ohio

## Up to 10,000 sf on 3 floors with 1.3 to 3.2 acres of land

**Description:** 7892 Broadview Road located on the Northwest corner of Broadview and Sprague Roads. Former Greenhouse could be utilized for many uses. Adjacent plaza is roughly 35,266 sq ft on 3.29 acres