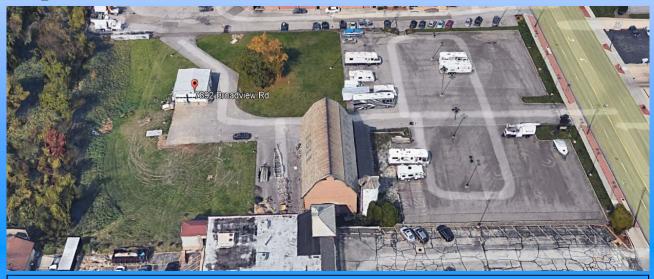

## FOR SALE or LEASE 7892 Broadview Road Parma, Ohio

## Up to 10,000 sf on 3 floors with 1.3 to 3.2 acres of land

**Description:** 7892 Broadview Road located on the Northwest corner of Broadview and Sprague Roads. Former Greenhouse could be utilized for many uses. Adjacent plaza is roughly 35,266 sq ft on 3.29 acres